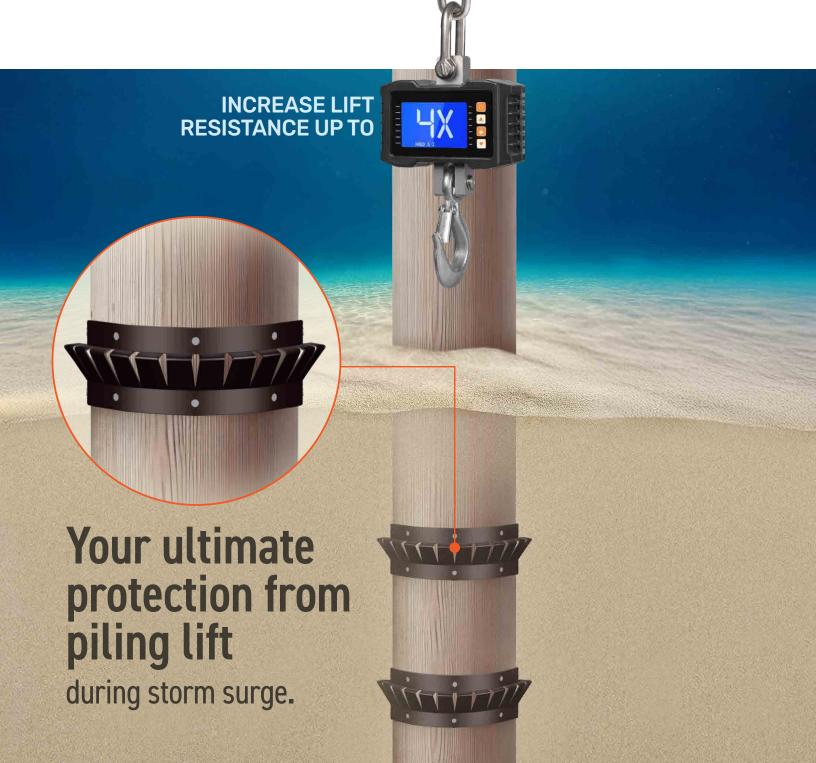

## **ASTROanchor**

When storm surge causes piling lift, the damage to both commercial marina docks and residential boat docks can be catastrophic. AstroAnchor Dock Piling Anchoring System is the simple, cost-effective way to increase resistance to piling lift and potentially save thousands of dollars in dock repairs.