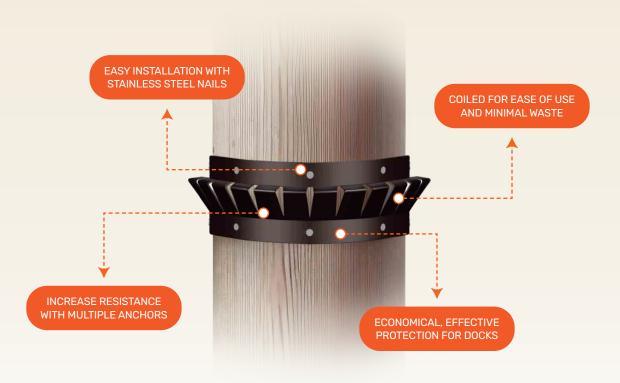

## **ASTROanchor**

When storm surge causes piling lift, the damage to both commercial marina docks and residential boat docks can be catastrophic. AstroAnchor Dock Piling Anchoring System is the simple, cost-effective way to increase resistance to piling lift and potentially save thousands of dollars in dock repairs.